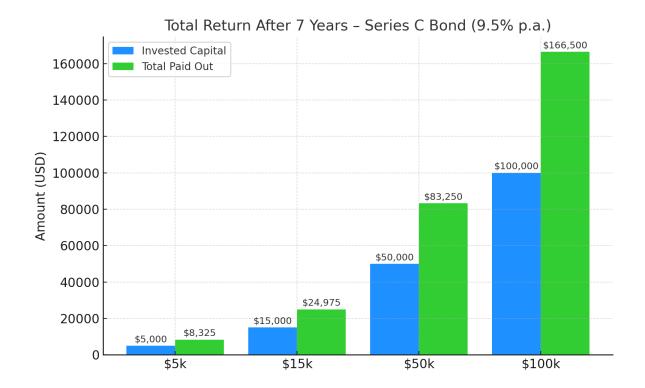

## Projected Net Earnings – Series C (9.5% p.a. for 7 years)

Example: A \$15,000 investment in Series C would generate \$118.75 monthly. Total interest earned over 7 years = \$9,975. Total payout = \$24,975.