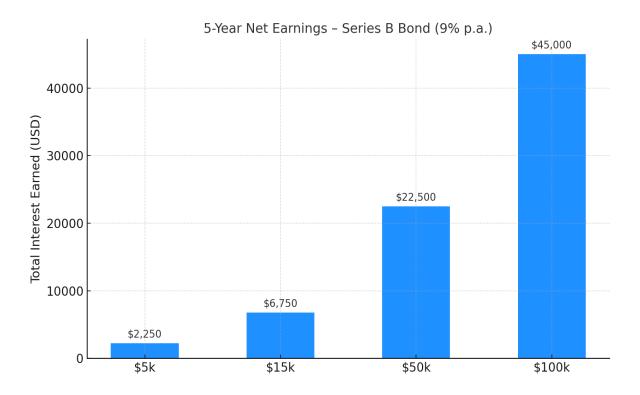

#### Projected Net Earnings (5 Years at 9%)

Example: A \$15,000 investment in Series B Bond earns \$112.50 monthly. Total interest after 5 years = \$6,750. Total payout = \$21,750.