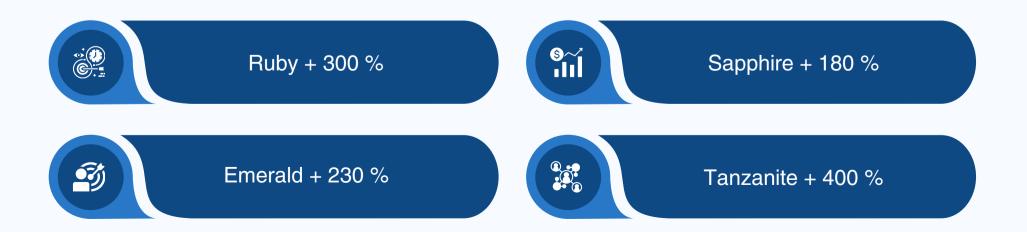

### Gems as security:

Investment gems and jewellery are among the assets that retain and increase their value over the long term. In addition, precious stones such as rubies, emeralds, sapphires and tanzanites are traded and recognised globally. Sosna Gems Investments Inc. carefully selects and purchases these valuables for quality, certification and investment potential.

## How has the value of gems increased over the last 10 years?

Our shares are structured to reflect the fair value of the gems and jewellery held. This dramatically reduces the risk of a decline in value while creating a solid foundation for steady growth. Investors benefit not only from rising gemstone prices on world markets, but also from the company's dynamic business activities (sales, jewellery leasing, longterm strategic investments in rough stones, etc.).

## Price development of precious stones over the last 10 years

Over the last ten years, the most desirable investment gems have seen significant appreciation: these figures clearly show how strong and long-lasting an investment commodity gems are.

#### Nárůst ceny drahokamů za posledních 10 let