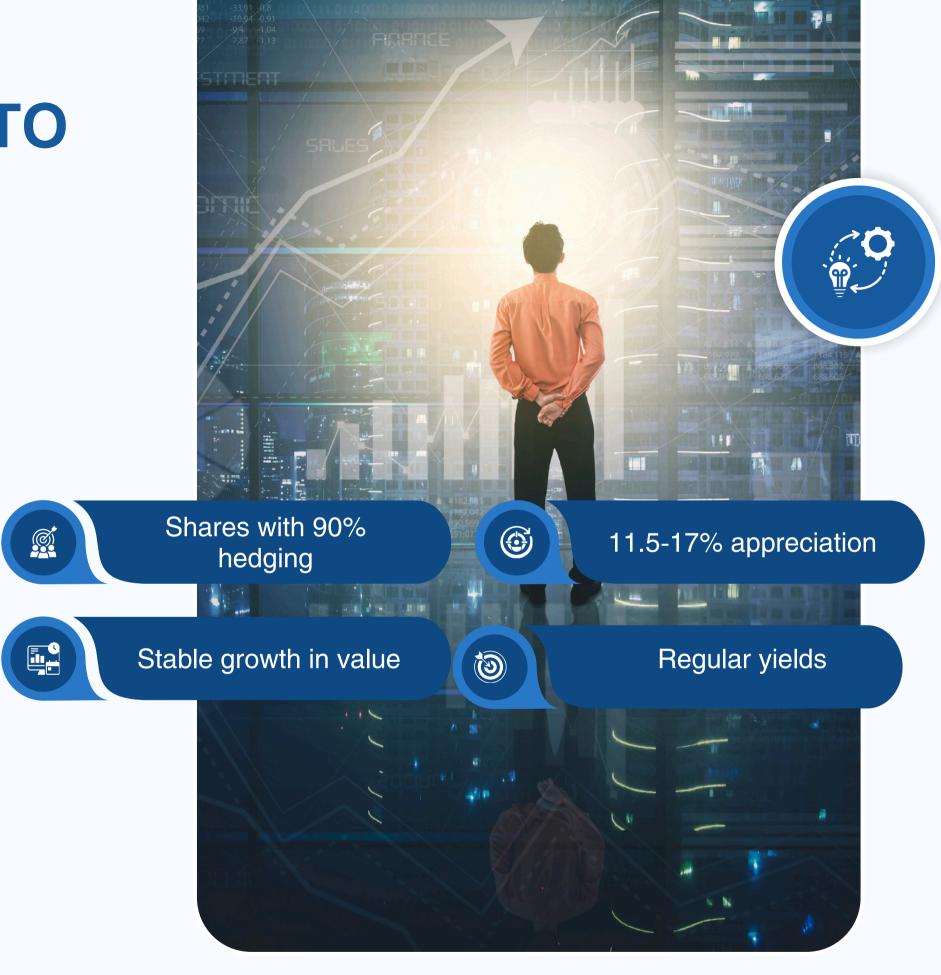

## KEY FEATURES OF OUR INVESTMENT INSTRUMENT

This strong cover - similar to the "gold standard" - ensures that your investment has a solid foundation and minimal possibility of capital loss.

### **REAL ASSET COVERAGE:**

Up to 90% of the value of our shares is backed by physical gems, minimising the risk of market fluctuations. This strong backing - similar to the gold standard - ensures that your investment has a solid foundation and minimal chance of capital loss.

#### **GROWTH AND RETURN:**

Historical data shows that investment gems are growing on average by 11.5% to 21% annually. By investing in our shares, you get not only protection, but also stable and attractive growth potential, which is reflected in regular returns.

## **RELIABLE WARRANTY** FOR SHAREHOLDERS

Up to 90% of the value of the company's shares SOSNA Gems Investments Inc. is backed by precious stones.

High annual appreciation

Minimum risk level of investment

This high level of security means maximum safety for the funds invested. In addition, thanks to its jewellery and gemstone business, the company is constantly increasing its revenues. This combines the stability that comes from owning real assets with the growth that comes from profitable activity - ultimately creating double value for our shareholders.