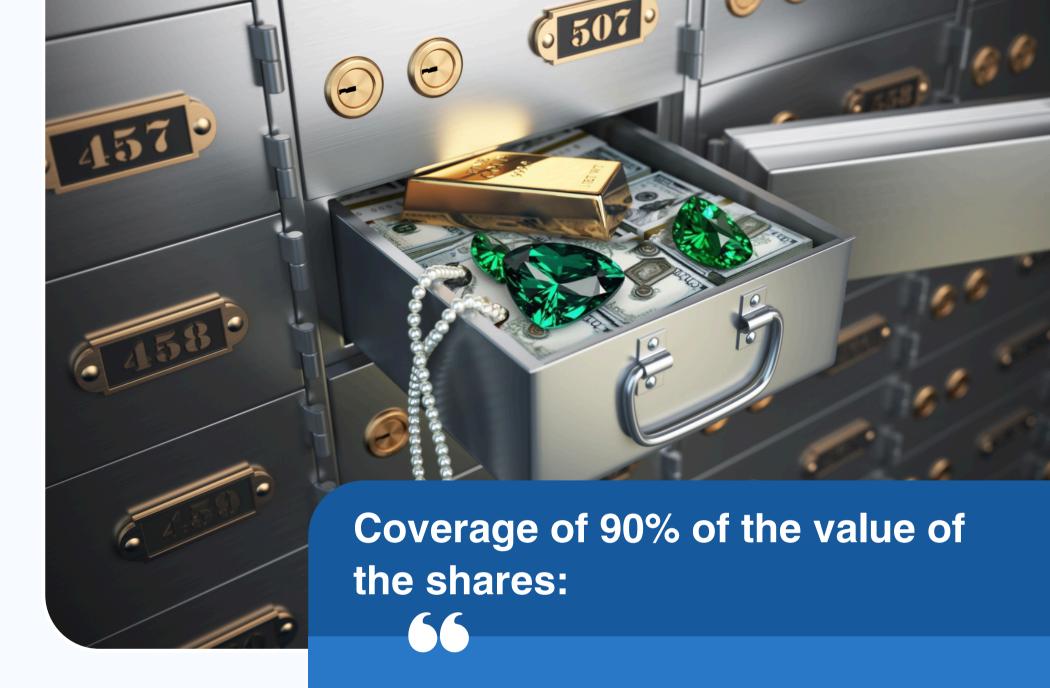

## KEY FEATURES OF OUR INVESTMENT INSTRUMENT

This strong cover - similar to the "gold standard" - ensures that your investment has a solid foundation and minimal possibility of capital loss.

### **REAL ASSET COVERAGE:**

Up to 90% of the value of our shares is backed by physical gems, minimising the risk of market fluctuations. This strong backing - similar to the gold standard - ensures that your investment has a solid foundation and minimal chance of capital loss.

## **RELIABLE WARRANTY** FOR SHAREHOLDERS

Up to 90% of the value of the company's shares SOSNA Gems Investments Inc. is backed by precious stones.

High annual appreciation

Minimum risk level of investment