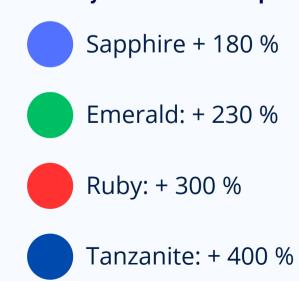

## Price development of precious stones over the last 10 years

Over the last ten years, the most desirable investment gems have seen significant appreciation: these figures clearly show how strong and long-lasting an investment commodity gems are.

#### Nárůst ceny drahokamů za posledních 10 let

## How has the value of gems increased over the last 10 years?

Our shares are structured to reflect the fair value of the gems and jewellery held. This dramatically reduces the risk of a decline in value while creating a solid foundation for steady growth. Investors benefit not only from rising gemstone prices on world markets, but also from the company's dynamic business activities (sales, jewellery leasing, longterm strategic investments in rough stones, etc.).