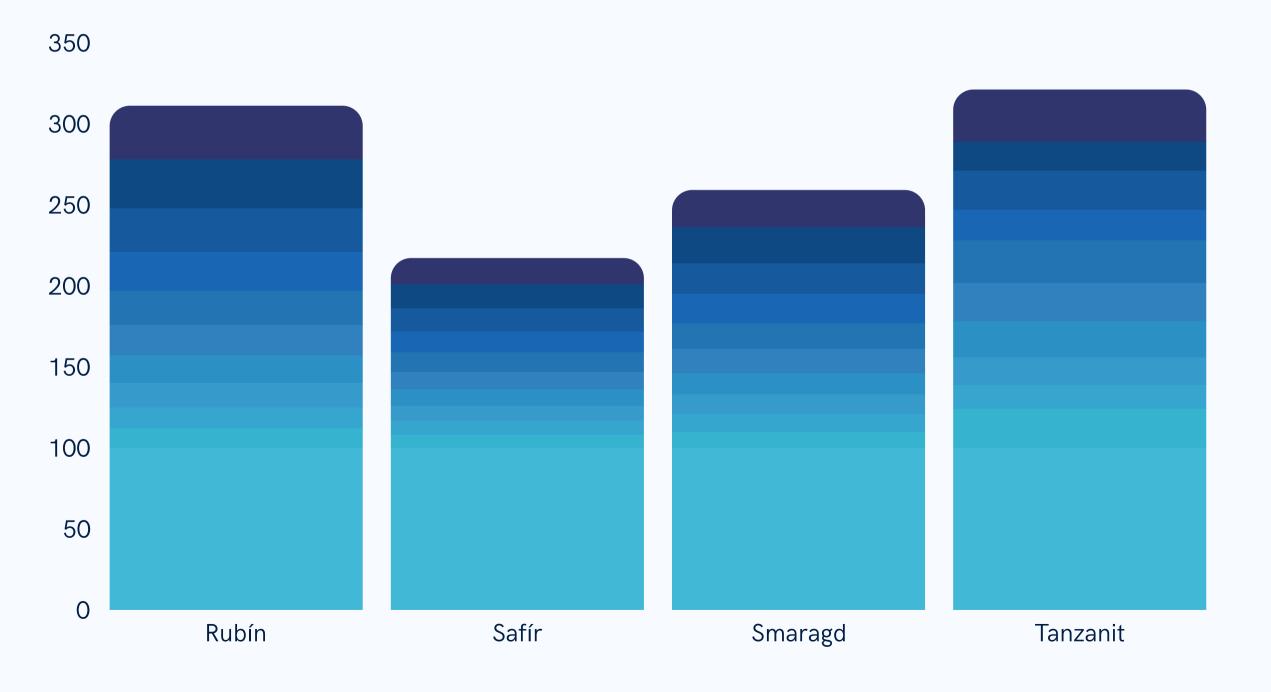

## Price development of precious stones over the last 10 years

Over the last ten years, the most desirable investment gems have seen significant appreciation: these figures clearly show how strong and long-lasting an investment commodity gems are.

#### Nárůst ceny drahokamů za posledních 10 let