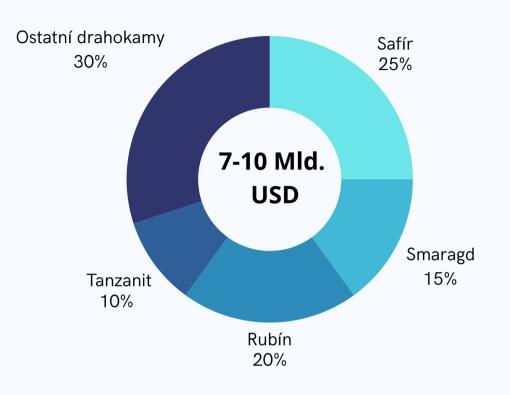

The global trade volume in gems is in the range of USD 7-10 billion per year.

#### Share of trade volume in the gemstone market

### Gems as security:

Investment gems and jewellery are among the assets that retain and increase their value over the long term. In addition, precious stones such as rubies, emeralds, sapphires and tanzanites are traded and recognised globally. Sosna Gems Investments Inc. carefully selects and purchases these valuables for quality, certification and investment potential.